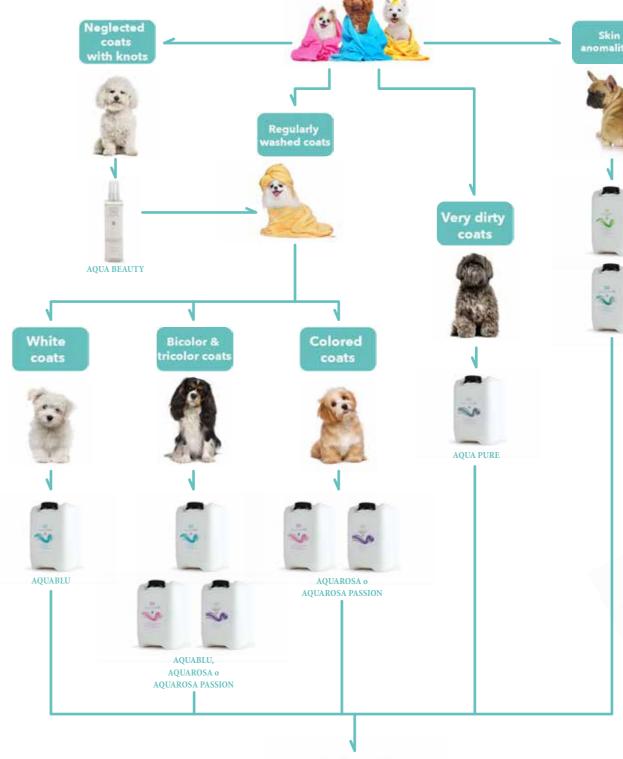

#### 250 ml

AQUABLU PRO is a shampoo prepared to treat the white colour of the coats; its formula contains a violet-blue pigment active against the yellowing of the fur. The regular use of Aquablu Pro helps to keep the coat white and brightens grey, black and mixed coats. It's suggested for white, grey, two-tone and tricolour

#### 5000 ml - 250 ml

AQUAROSA PRO is a shampoo with extracts of dogrose and mallow, prepared to clean the sensitive skin and the worn out and dry coats. Its sweet formula, rich in vitamins and natural amino acids, makes the coat very soft and bright; it allows the frequent use without damaging the delicate balance of the skin and the coat's structure. Suggested for any dogs' bre-

AQUAROSA PASSION PRO is a version of Aquarosa Pro specifically prepared for all the fans of this multivitamin shampoo. Its exclusive formula containing iridescent pearls, with bright effects and neon reflections, dogrose, mallow, C vitamin, Chlorella Vulgaris and sea water, gives unbelievable softness to the dog's coat, making the SPA treatment a real passion. Suggested for any dogs' breed.

#### AQUA BEAUTY is a detangling milk that nourishes and keeps the coat of your dog free from tangles. It contains orchid extract, used since ancient times for its features and generating a moisturising, revitalising and softening effect. The African tulip extract, coming originally from the African tropical forests, gives coat greater shine, tone and energy. Suggested for breed with long coats.